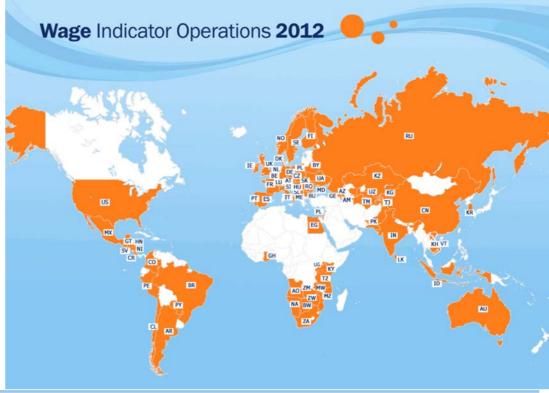

#### SSH Research Infrastructures

- European Social Survey
  - Since 2002, every 2 years
  - 125 000 Registered Users
- Wage Indicator
  - 92 Countries
  - 430 000 Observations
  - 35 Million Visitors